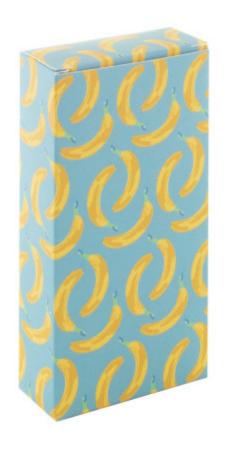

# **CREABOX PB-265 CUSTOM BOX**

### **Basic informations**

Material 1: Paper

Size: 71×28×139 mm

Box type: Reverse tuck end box

Color: White

# Specification

Custom made, full colour printed paperboard box. If the custom box is purchased without the matching product, it will be delivered flat-packed (requiring assembly). MOQ: 50 db. Available for the following item(s): AP721938.